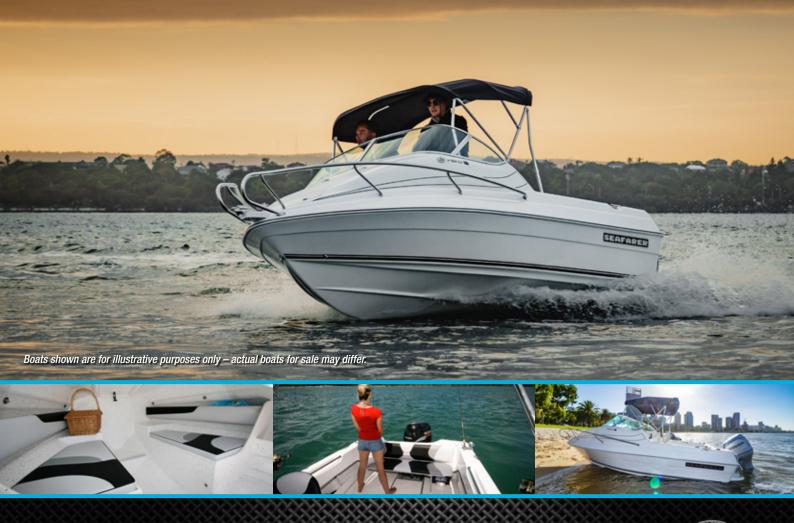

## **V-Sea 5.0**

The V-Sea could be described as a mini Victory. It's loaded with a number of features as standard to catch the eye of any keen angler and help them land the perfect catch, including rod holders in the side decks and side pocket racking for more rods. An extra large bait well is also included with cutting board lid to make baiting and filleting a breeze