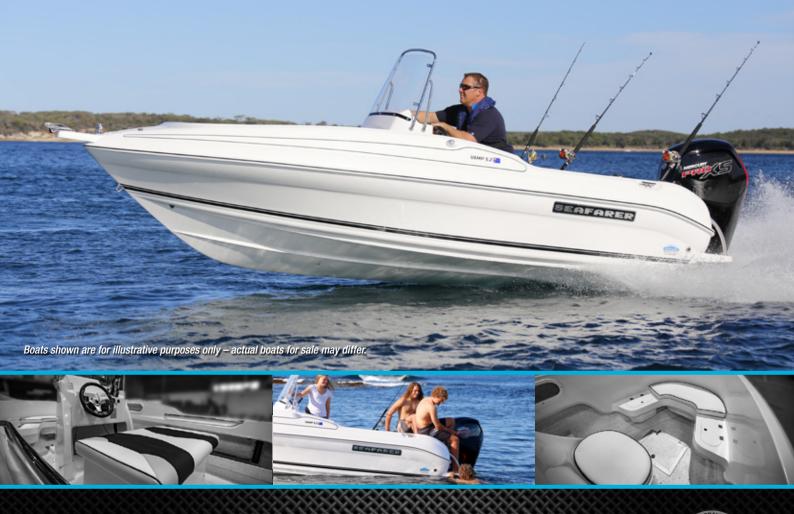

## **Vamp 5.2**

Introducing the Seafarer Vamp 5.2. A sporty centre console that's a great addition to the Seafarer stable that offers plenty of features, good looks and is a standout performer on the water.

With the Vamp 5.2, you get a boat that provides a soft dry ride, stability at rest and fantastic handling in all conditions. Great for family or social boating or when fishing coastal waters or offshore.

## STANDARD FEATURES

- Bowsprit (moulded)
- Cockpit rod racks
- Cockpit side pockets full length
- Deck hardware stainless steel
- Fuel tank
- Moulded half pod
- · Rear bait well with cutting board lid
- Rod holders stainless steel x 4
- · Self-draining anchor well with anchor hatch
- · Single tone hull and deck gelcoat white
- Steering mechanical non-feedback
- Windscreen acrylic
- Windscreen grab rail stainless steel

- Seating moulded bow seat with storage under
- Stainless deck hardware
- Wiring harness
- Helm seat rod storage for 4 rods
- Seating moulded front seat with storage under
- Centre console 3 piece moulded modular console with bench & front seats with storage under