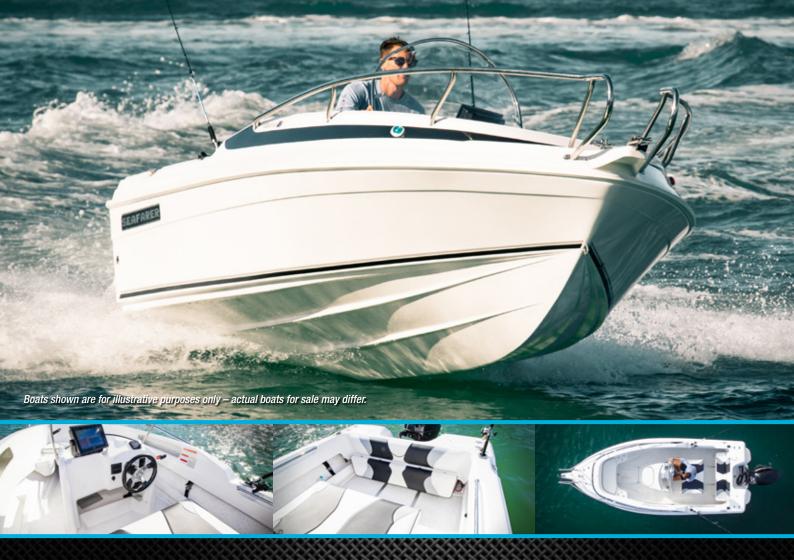

## Vogue 5.5

The Vogue 5.5m is a sports console that ticks all the boxes for fishermen and families alike and is capable of handling any conditions that come its way! With heaps of cabin space and storage, the Vogue is also customisable to suit your style and needs, with plenty of optional extras available.

## STANDARD FEATURES

- Bowsprit (moulded)
- Cockpit rod racks
- Deck hardware stainless steel
- Foam filled floor
- · Moulded half pod
- Rear bait well with cutting board lid
- Rod holders stainless steel x 4
- Seating 3 piece moulded modular console with storage under bench and front seats
- Self-draining anchor well with anchor hatch
- Single tone hull and deck

- Steering hydraulic
- Windscreen acrylic
- Steering wheel sports